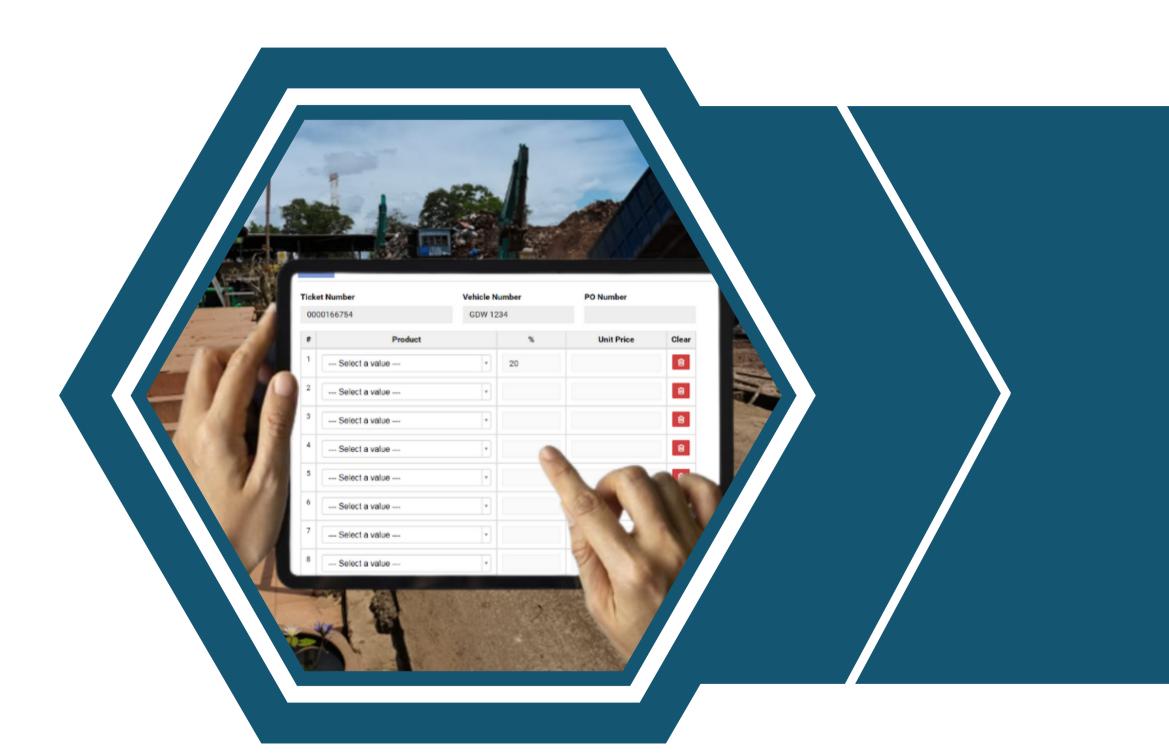

## WEB GRADING MODULE sample showcase

Key in vehicle number on first weigh.

Key in weighing information.

First weighing information saved.

Listing shown on the tablet after first weigh.

Grader define product and product percentage.

Add photos captured by the tablet's camera as attachment.

Product information from the tablet is updated for second weighing & their respective quantities are being calculated automatically.

The ticket can be produced as PDF or printed anytime as long as it exist in the database.