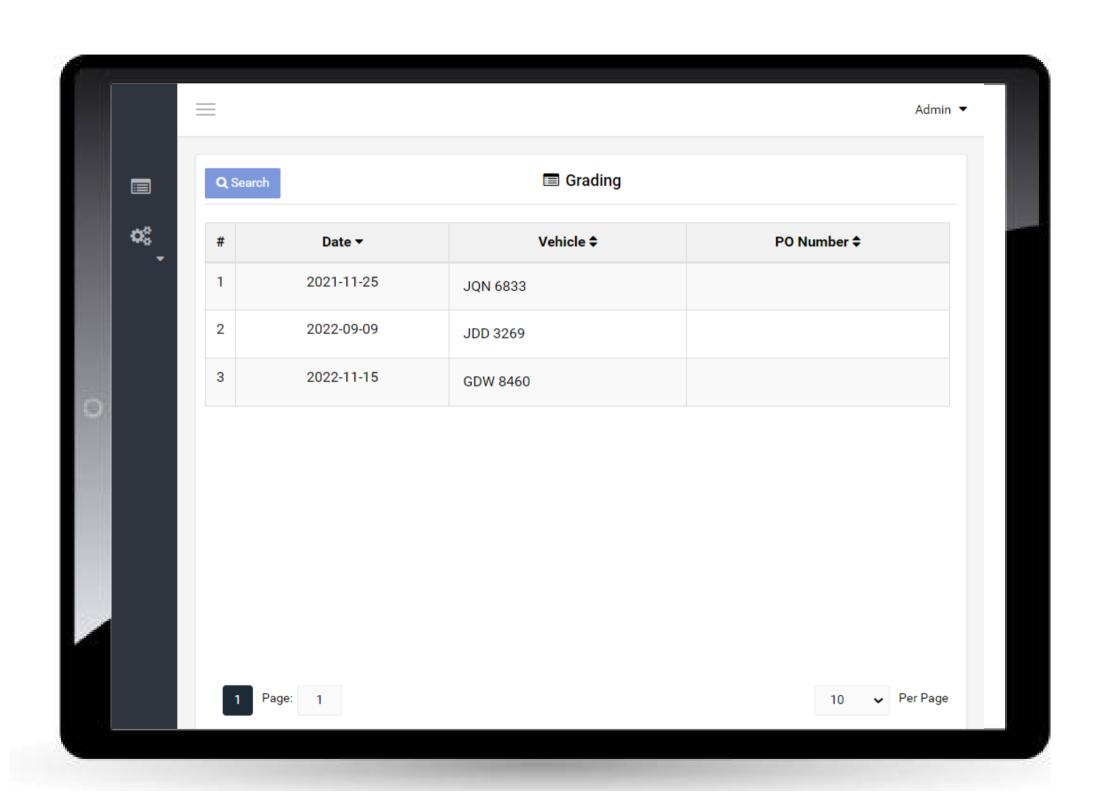

## WEB GRADING MODULE sample showcase

Key in vehicle number on first weigh.

Key in weighing information.

First weighing information saved.

Listing shown on the tablet after first weigh.

Grader define product and product percentage.