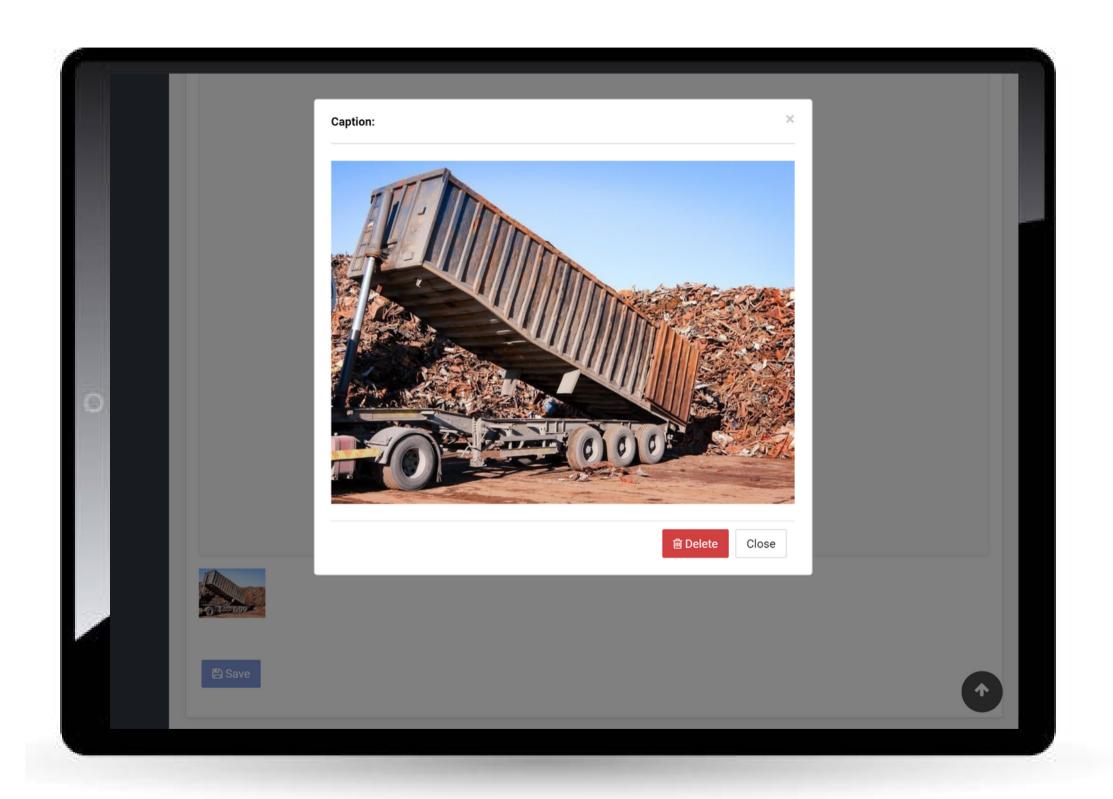

Add photos captured by the tablet's camera as attachment.

Product information from the tablet is updated for second weighing & their respective quantities are being calculated automatically.

The ticket can be produced as PDF or printed anytime as long as it exist in the database.

Weighing photos
can be reviewed on
the tablet
afterwards.

The grading module is accessible by both phone and tablet.