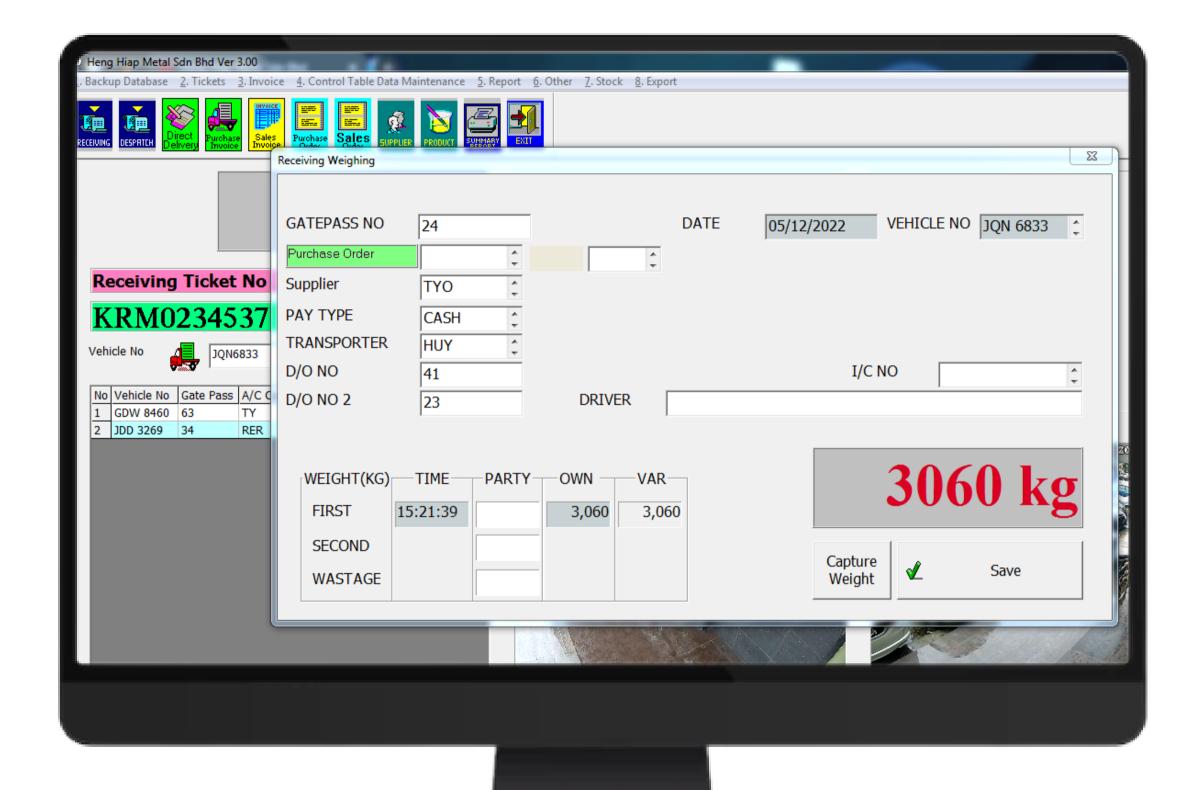

## WEB GRADING MODULE sample showcase

Key in vehicle number on first weigh.

Key in weighing information.

First weighing information saved.

Listing shown on the tablet after first weigh.

Grader define product and product percentage.