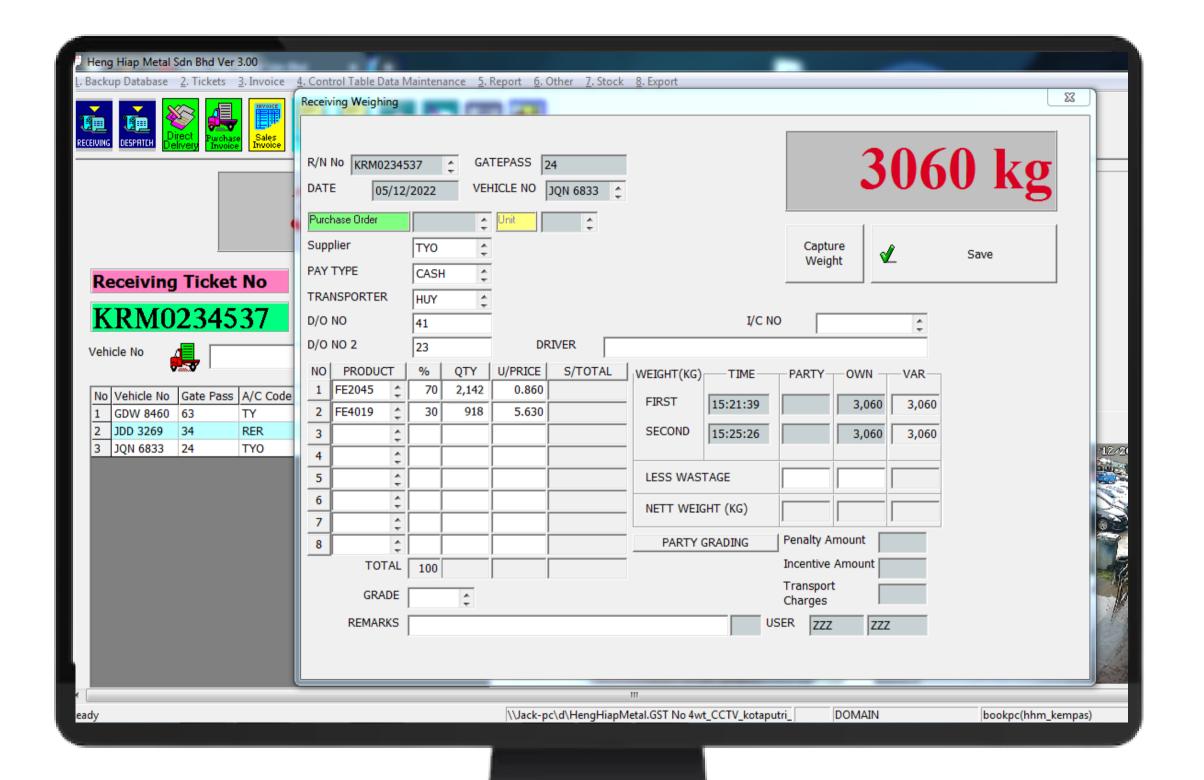

Add photos captured by the tablet's camera as attachment.

Product information from the tablet is updated for second weighing & their respective quantities are being calculated automatically.

The ticket can be produced as PDF or printed anytime as long as it exist in the database.