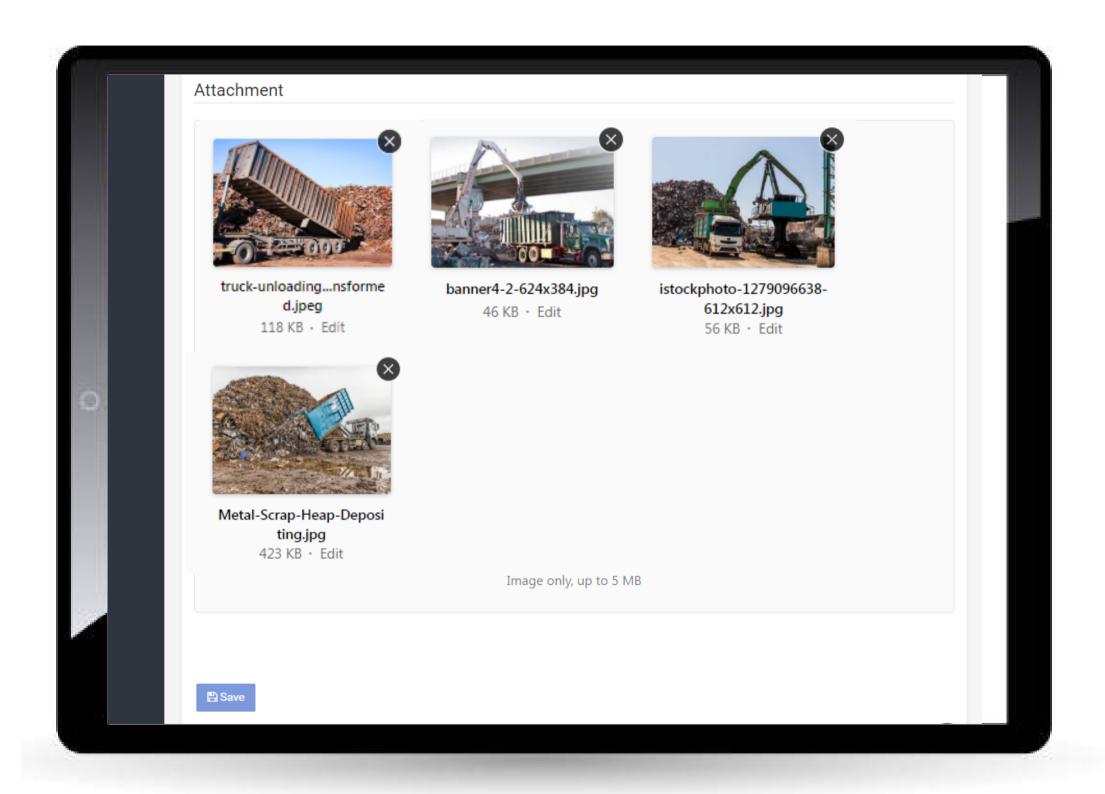

Add photos captured by the tablet's camera as attachment.

Product information from the tablet is updated for second weighing & their respective quantities are being calculated automatically.

The ticket can be produced as PDF or printed anytime as long as it exist in the database.

Weighing photos
can be reviewed on
the tablet
afterwards.

The grading module is accessible by both phone and tablet.