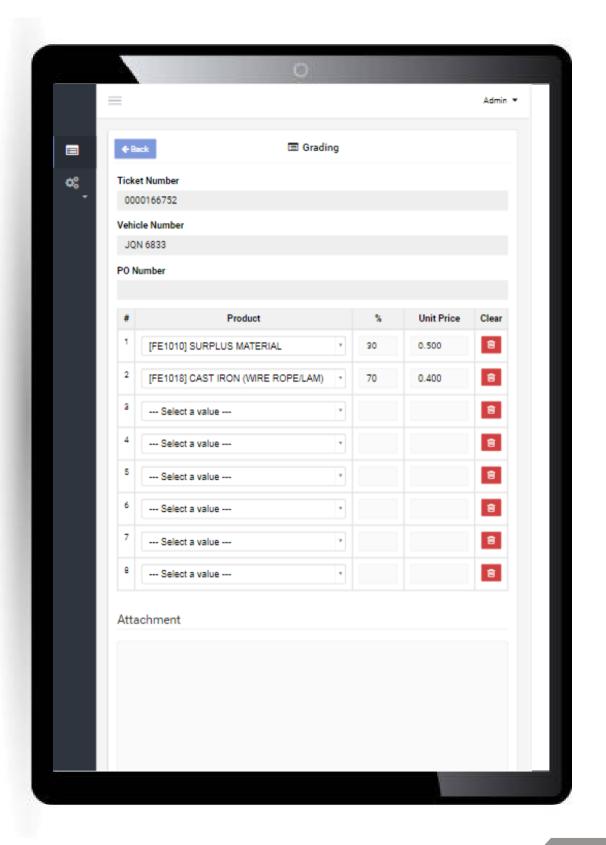

## WEB GRADING MODULE sample showcase

Key in vehicle number on first weigh.

Key in weighing information.

First weighing information saved.

Listing shown on the tablet after first weigh.

Grader define product and product percentage.

Add photos captured by the tablet's camera as attachment.

Product information from the tablet is updated for second weighing & their respective quantities are being calculated automatically.

The ticket can be produced as PDF or printed anytime as long as it exist in the database.