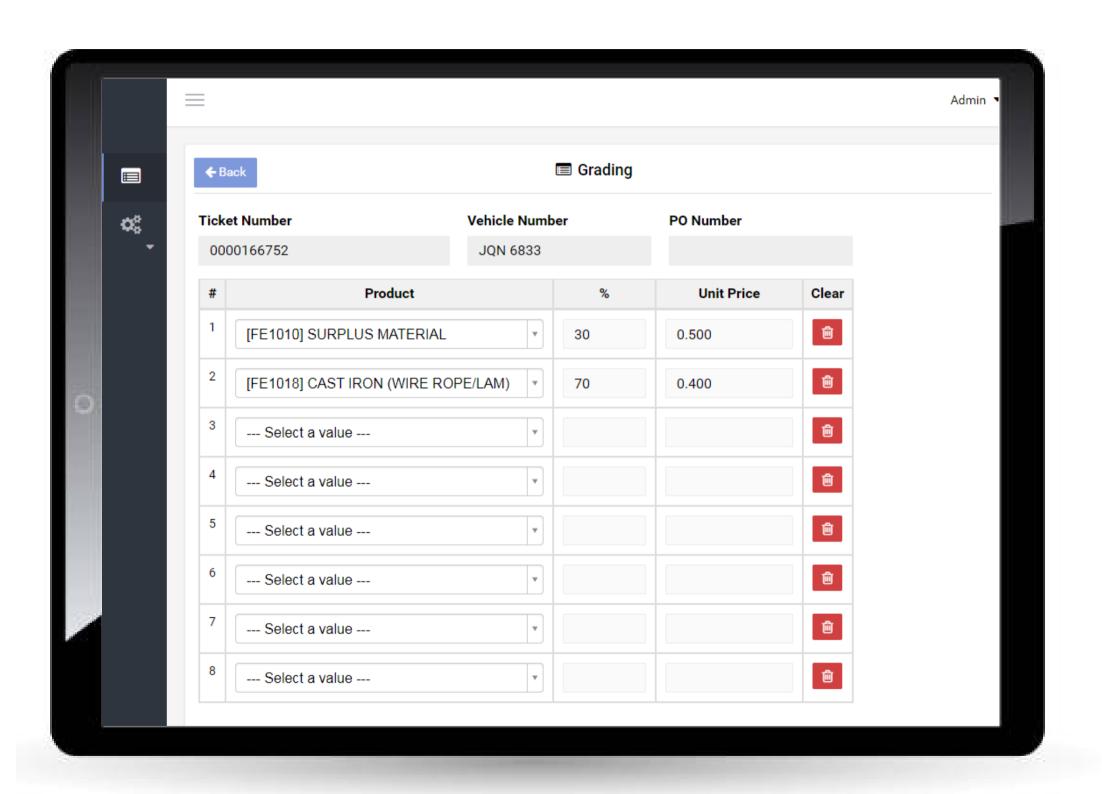

## WEB GRADING MODULE sample showcase

Key in vehicle number on first weigh.

Key in weighing information.

First weighing information saved.

Listing shown on the tablet after first weigh.

Grader define product and product percentage.