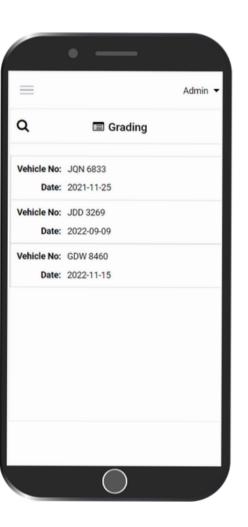

## WEB GRADING MODULE sample showcase

Key in vehicle number on first weigh.

Key in weighing information.

First weighing information saved.

Listing shown on the tablet after first weigh.

Grader define product and product percentage.

Weighing photos
can be reviewed on
the tablet
afterwards.

The grading module is accessible by both phone and tablet.