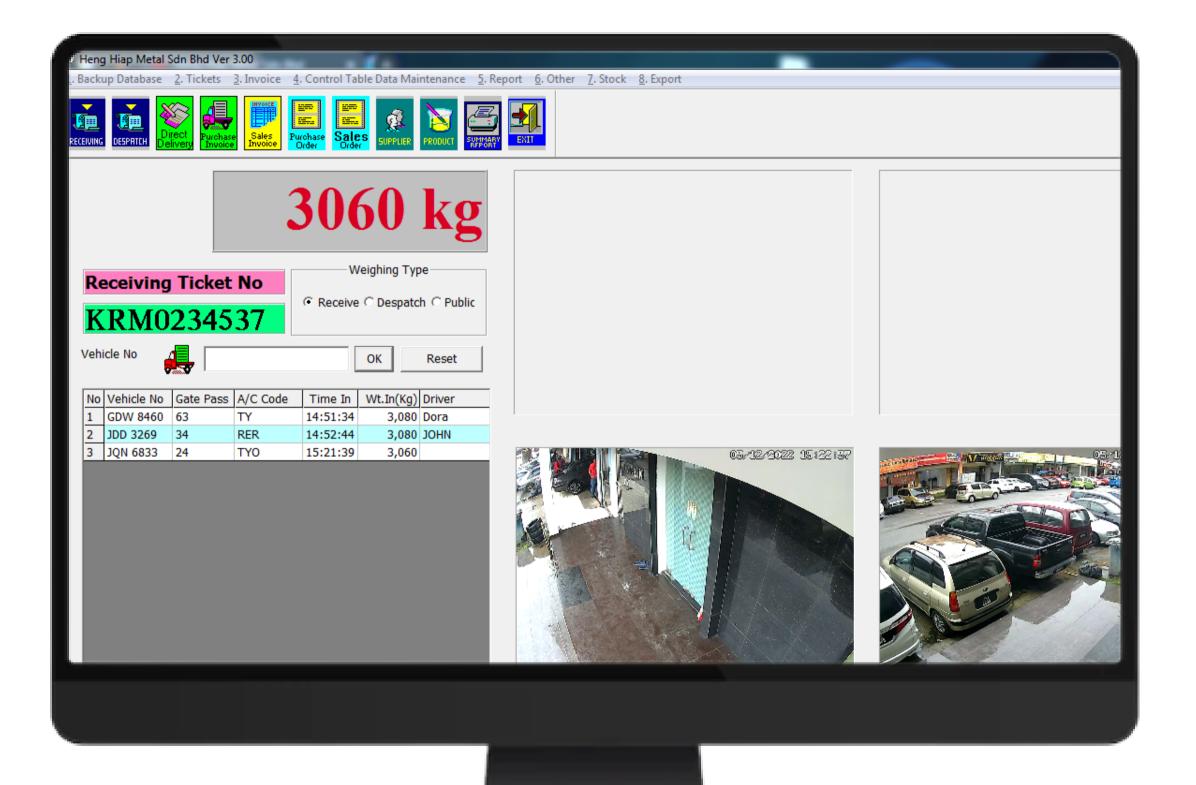

## WEB GRADING MODULE sample showcase

Key in vehicle number on first weigh.

Key in weighing information.

First weighing information saved.

Listing shown on the tablet after first weigh.

Grader define product and product percentage.