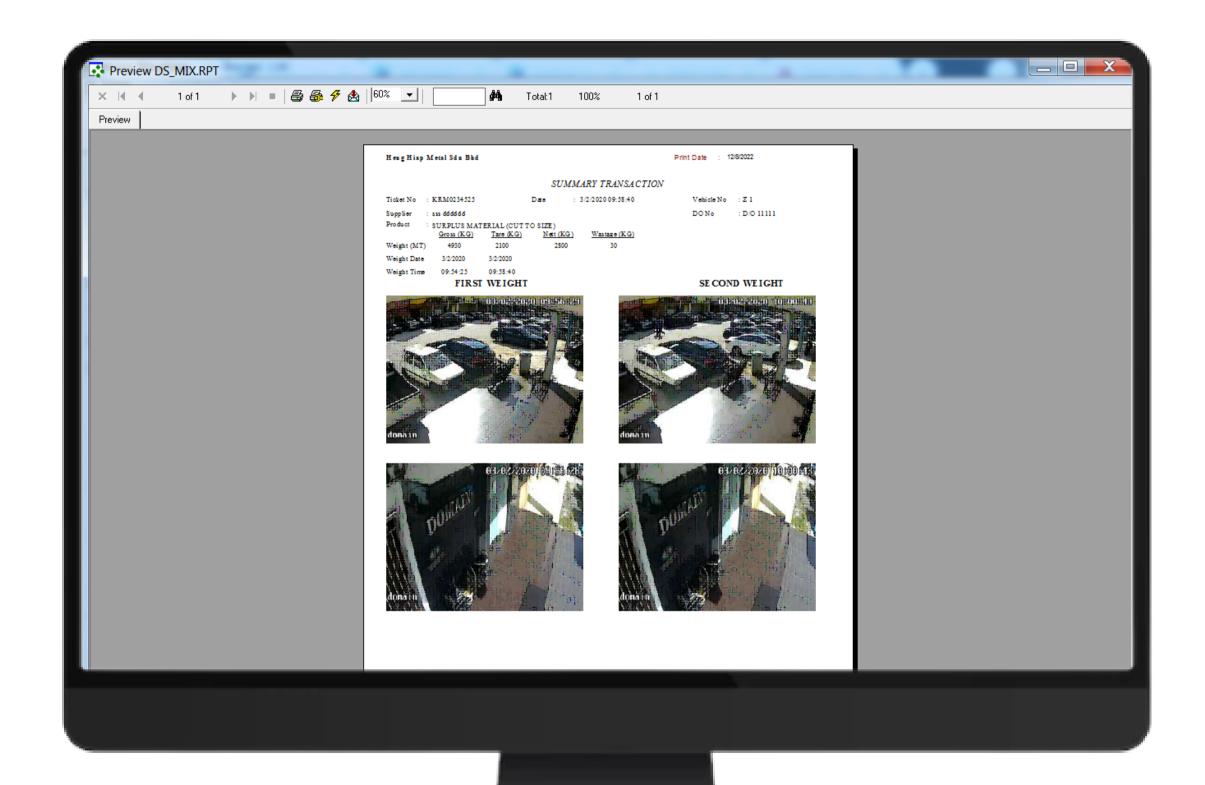

Add photos captured by the tablet's camera as attachment.

Product information from the tablet is updated for second weighing & their respective quantities are being calculated automatically.

The ticket can be produced as PDF or printed anytime as long as it exist in the database.

Weighing photos
can be reviewed on
the tablet
afterwards.

The grading module is accessible by both phone and tablet.