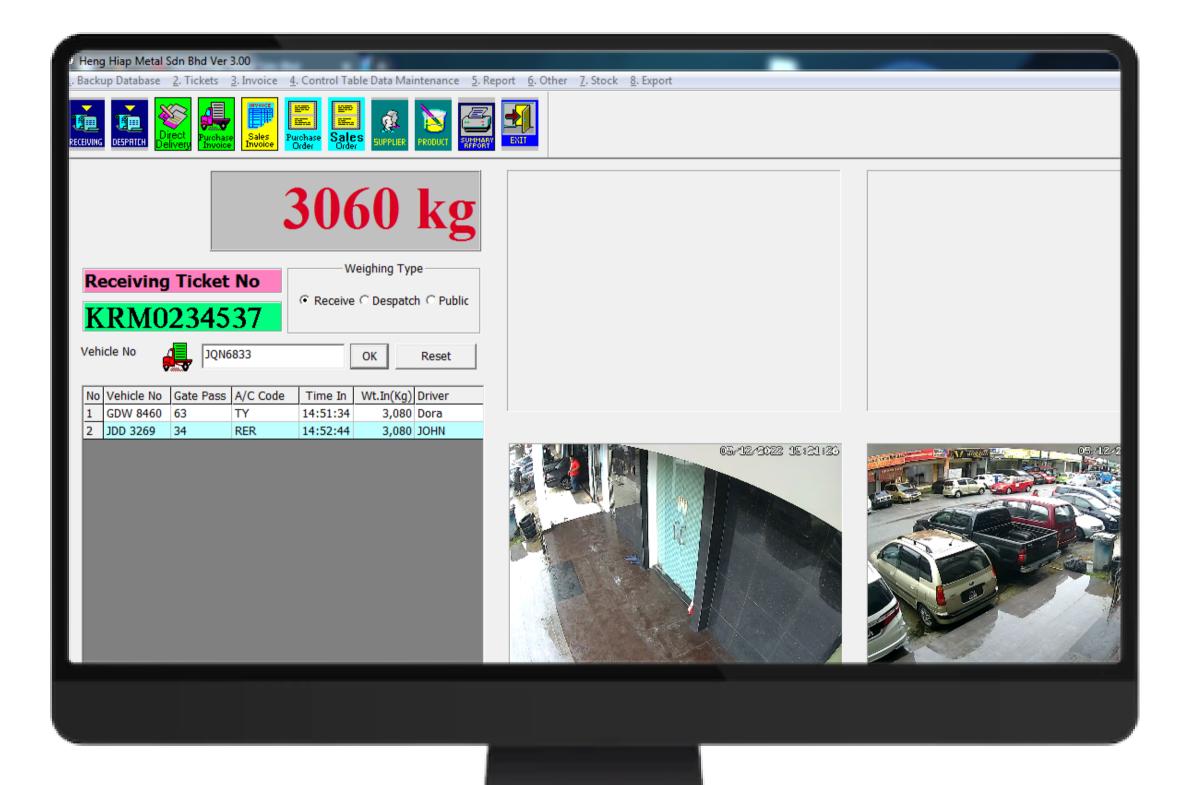

## WEB GRADING MODULE sample showcase

Key in vehicle number on first weigh.

Key in weighing information.

First weighing information saved.

Listing shown on the tablet after first weigh.

Grader define product and product percentage.